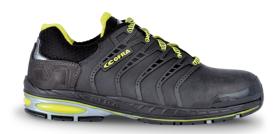

## Fotofinish Safety Shoe

Art nr: 1001114

Previous art. nr: 19030-000

Exceptional athletic shoe featuring unique, cutting-edge technology for optimal comfort and fit. Nubuck upper with a reinforced toe. Interior lined with a breathable fabric that wicks away moisture. Equipped with an aluminium toe cap and an exceptionally lightweight and flexible puncture-resistant APT fabric sole. Anatomic insole ensures superior shock absorption and moisture wicking. Advanced TPU outsole provides maximum comfort and traction while stabilising the foot to prevent torsion.

## **Attributes**

Lacing Classic

Fit Wide

Classification ENISO 20345

Penetration Protection Textile

Safety rating S3

Slip resistence SRC

Toe Cap Aluminium